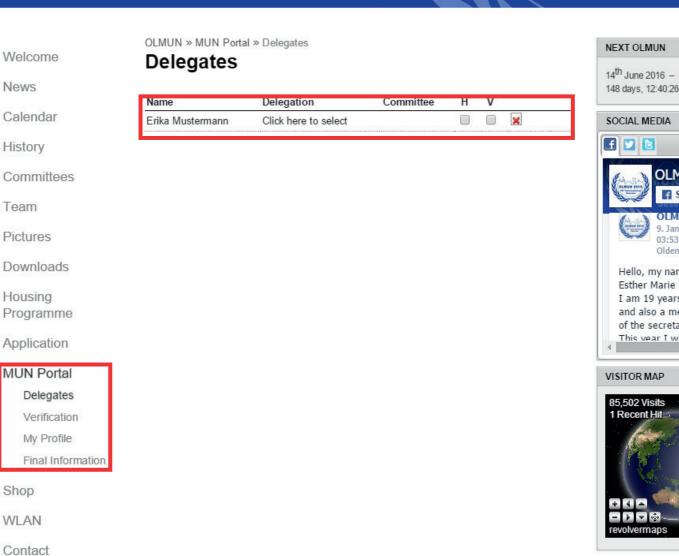

# Allocate your students!

available as soon as the countries are allocated

Welcome back. Mr. ki-moon Logout

In your MUN-Portal navigation-point "Delegates" you will find a list of verified delegates.

AS SOON AS THE COUNTRIES ARE ASSIGNED TO THE SCHOOLS, YOU CAN ALLOCATE YOUR STUDENTS TO THE ASSIGNED DELEGATIONS HERE.

If your student can not participate anymore, please delete by pressing the red x.

Your student has forgotten about the housing-checkbox/visa-checkbox? No problem, you can change the housing-status/visa-status for your delegate. (possible later) (He can change it at MUN Portal -> MyProfi-

Logout

In the column 'Delegation' you will see the text 'Click here to select'. By doing so, a drop-down list will appear where you can choose between all the delegations your school has been assigned. Choose the right one for the respective delegate by clicking on it