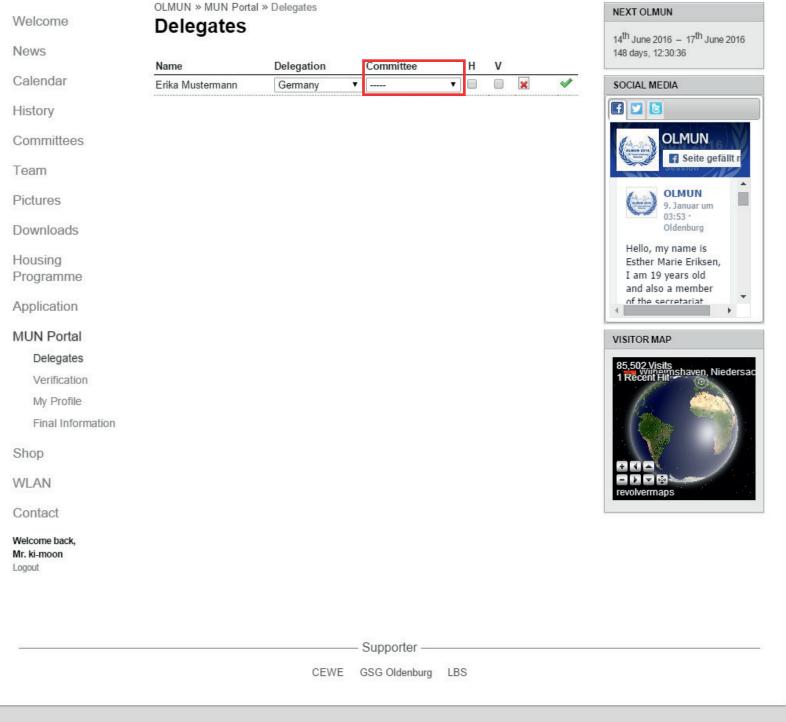

Immediately after choosing the delegation you will need to choose the committee the delegate shall be in. You need to choose both Delegation and Committee at a time, otherwise it will not be saved. I.e. if you try to only allocate the delegation to a delegate, but without a committee, the drop-down list will always turn back to blank.

Your student has been allocated. In case you want to correct your settings, just edit the dropdown menu.

OLMUN » MUN Portal » Delegates