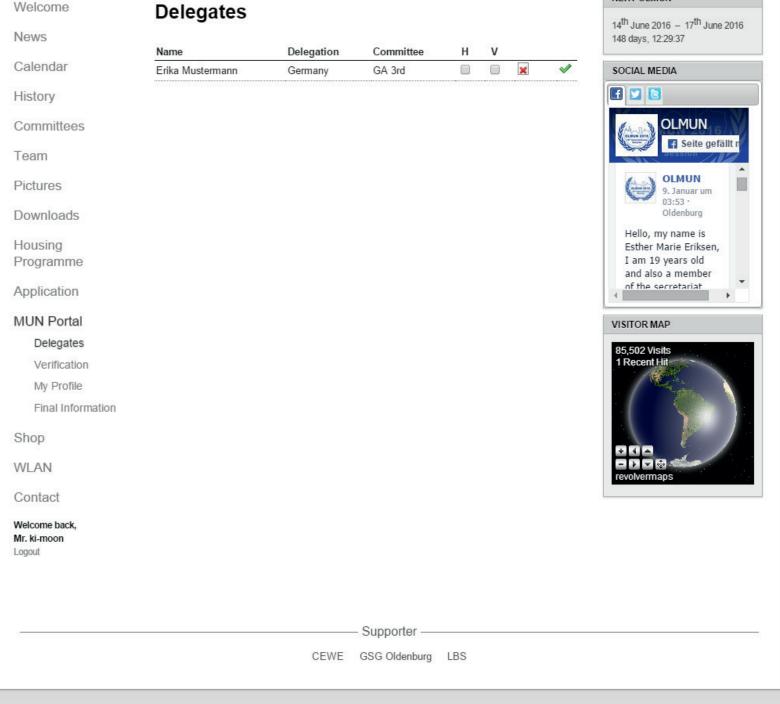

# Allocate your students!

available as soon as the countries are allocated

Welcome back. Mr. ki-moon Logout

In your MUN-Portal navigation-point "Delegates" you will find a list of verified delegates.

AS SOON AS THE COUNTRIES ARE ASSIGNED TO THE SCHOOLS, YOU CAN ALLOCATE YOUR STUDENTS TO THE ASSIGNED DELEGATIONS HERE.

If your student can not participate anymore, please delete by pressing the red x.

Your student has forgotten about the housing-checkbox/visa-checkbox? No problem, you can change the housing-status/visa-status for your delegate. (possible later) (He can change it at MUN Portal -> MyProfi-

Logout

In the column 'Delegation' you will see the text 'Click here to select'. By doing so, a drop-down list will appear where you can choose between all the delegations your school has been assigned. Choose the right one for the respective delegate by clicking on it

Immediately after choosing the delegation you will need to choose the committee the delegate shall be in. You need to choose both Delegation and Committee at a time, otherwise it will not be saved. I.e. if you try to only allocate the delegation to a delegate, but without a committee, the drop-down list will always turn back to blank.

Your student has been allocated. In case you want to correct your settings, just edit the dropdown menu.

OLMUN » MUN Portal » Delegates