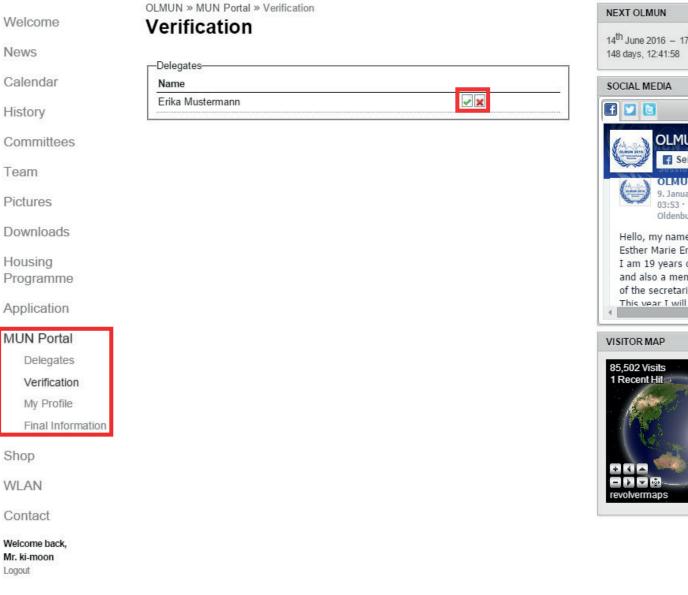

# Verify your students!

The MUN-Director has logged in again. Now that Erika Mustermann has applied as a sample Delegate for your school, you have to verify the applied delegates (red box).

In case the applied delegate is not part of your delegation, please press the red x, otherwise verifiy the student.

You have verified all your students.

OLMUN » MUN Portal » Verification