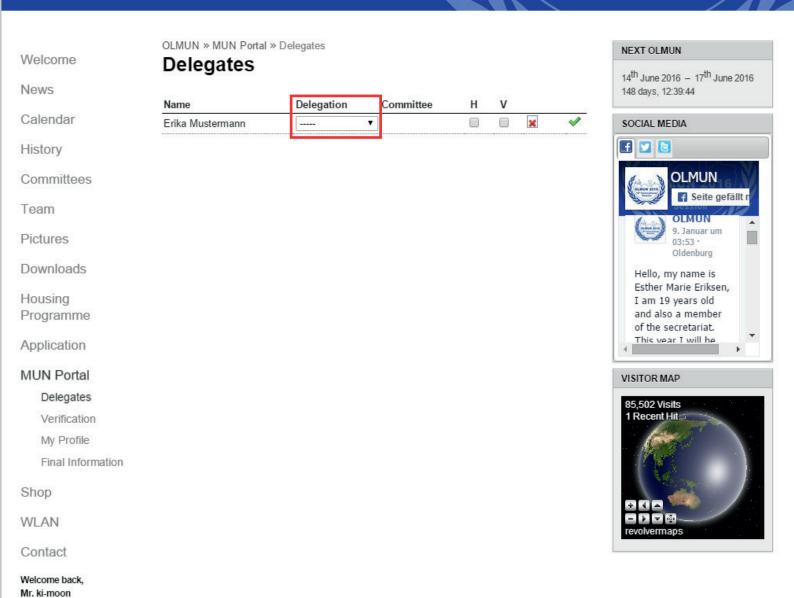

Logout

In the column 'Delegation' you will see the text 'Click here to select'. By doing so, a drop-down list will appear where you can choose between all the delegations your school has been assigned. Choose the right one for the respective delegate by clicking on it

Immediately after choosing the delegation you will need to choose the committee the delegate shall be in. You need to choose both Delegation and Committee at a time, otherwise it will not be saved. I.e. if you try to only allocate the delegation to a delegate, but without a committee, the drop-down list will always turn back to blank.