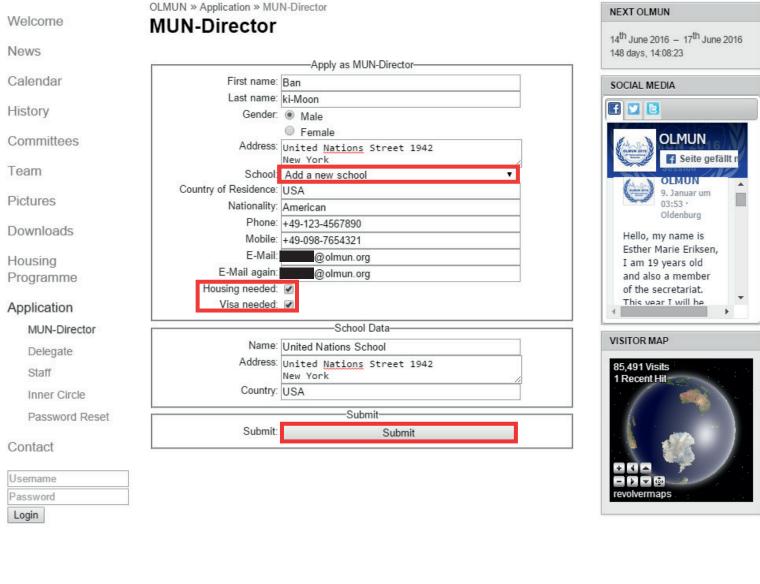

Fill in the MUN-Directors form.

In case your school has not been registered yet, please choose "Add a new school" (first red box). For all international participants: Do not forget to set "Housing needed" or/and "Visa needed".

If you are ready (PAY ATTENTION TO THE SPELLING!) please press "Submit" (bottom red box).

Please make sure that you enter valid data: phone numbers like +49-123-4567890 (the minus' is absolutely neccessary!)