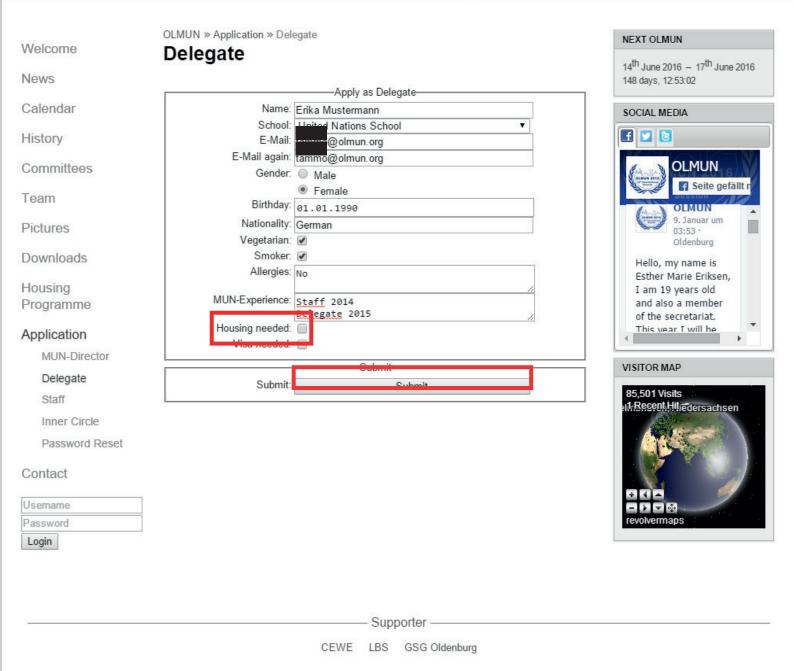

# How to apply as a Delegate?

Apply a Delegate

This step can be done by a) the MUN-Director or b) by the student himself.

ATTENTION: Be sure that nobody is logged in when you apply as a Delegate!

| Malaama        | OLMUN » Application » Delegate           | NEXT OLMUN                                              |
|----------------|------------------------------------------|---------------------------------------------------------|
| Welcome        | Delegate                                 | 14 <sup>th</sup> June 2016 — 17 <sup>th</sup> June 2016 |
| News           | Apply as Delegate                        | 14" June 2016 — 1/" June 2016<br>148 days, 12:54:39     |
| Calendar       | Name:                                    | SOCIAL MEDIA                                            |
| Carorradi      | School: Please choose                    | •                                                       |
| History        | E-Mail:                                  |                                                         |
| El (1999)      | E-Mail again: Repeat your E-Mail address |                                                         |
| Committees     | Gender: Male                             | OLMUN                                                   |
| Team           | Female                                   | Seite gefällt n                                         |
| ream           | Birthday: tt.mm.jjjj                     | OLMUN _                                                 |
| Pictures       | Nationality:                             | 9. Januar um<br>03:53 ·                                 |
|                | Vegetarian:                              | Oldenburg                                               |
| Downloads      | Smoker:                                  | Hello, my name is                                       |
|                | Allergies:                               | Esther Marie Eriksen,                                   |
| Housing        | MUN-Experience:                          | I am 19 years old                                       |
| Programme      | WON-Experience.                          | and also a member of the secretariat.                   |
| Application    | Housing needed:                          | This year I will he                                     |
| Application    | Visa needed:                             | <b>→</b>                                                |
| MUN-Director   | Submit                                   | VISITOR MAP                                             |
| Delegate       | Submit: Submit                           | VISITORMAF                                              |
| Staff          | Submit                                   | 85,501 Visits                                           |
| Inner Circle   |                                          | 1 Recent Hit-                                           |
|                |                                          |                                                         |
| Password Reset |                                          |                                                         |
| Contact        |                                          |                                                         |
| Contact        |                                          |                                                         |
| Username       |                                          | + ( -                                                   |
| Password       |                                          | revolvermaps                                            |
| Login          |                                          |                                                         |
| Login          |                                          |                                                         |
|                |                                          |                                                         |
|                |                                          |                                                         |
|                |                                          |                                                         |
| <u> </u>       | Supporter —                              |                                                         |
|                |                                          |                                                         |
|                |                                          |                                                         |
|                | CEWE LBS GSG Oldenburg                   |                                                         |

Fill in the Delegate form. Choose your school and do not forget about the "Housing needed" and "Visa needed" checkbox.

Be careful with the spelling of your name and other input - this is what will be printed on your Badges and Certificates later!

Please make sure that you enter valid data. If you are ready, press "Submit".

Your application was successful. Please switch to your mail-account and have a look for the verification-mail.

Notice that you have to download the Terms of Conditions an send it to the OLMUN association! You can download them at Downloads -> This year's conference, later.